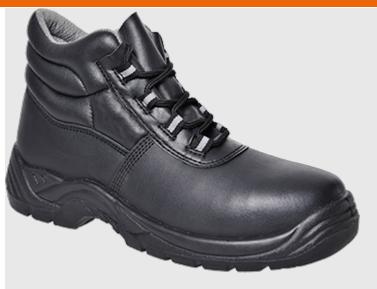

# FC10 - Portwest Compositelite Safety Boot S1P

Collection: CompositeLite Work

Range: Footwear

Material Upper: Split Leather Material Outsole: PU/PU

**Reference:** F21 **Outer Carton:** 12

### **Product information**

Metal free S1P boot with composite toecap and midsole. Black leather upper with dual density polyurethane sole unit.

### **Features**

- CE certified
- Composite toecap for added protection
- Anti-static footwear
- Energy Absorbing Seat Region
- $\bullet$  SRC Slip resistant outsole to prevent slips and trips on ceramic and steel surfaces
- Fuel and oil resistant outsole
- · Dual density sole unit
- 100% non-metallic
- Lightweight composite PU cushioned midsole