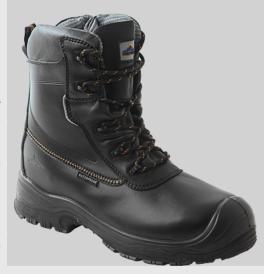

# FD02 - Portwest Compositelite Traction 7 inch (18cm) Safety Boot S3 HRO CI WR

Collection: Portwest® Pro

Range: Footwear

Material Upper: Full-Grain Leather

Material Outsole: PU/Rubber

Reference: F18

## **Product information**

This style is the ideal choice for the oil and gas industry. Oil and fuel resistant outsole ensures excellent slip resistance. Full grain leather upper keeps feet warm in cold conditions and allows your feet to breath and remain comfortable in warm climates. This specially designed and constructed boot with fastening zip will keep you safe when needed.