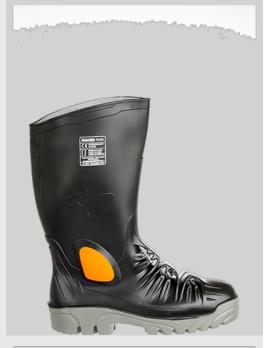

## FD85 - Portwest Mettamax Safety Wellington S5 M

Collection: Portwest® Pro

Range: Footwear

Material Upper: PVC/Nitrile Material Outsole: PVC/Nitrile

**Reference:** F49

#### **Product information**

The Portwest Mettamax Safety Wellington offers complete foot protection. The innovative design allows flexibility and comfort to the wearer. It also helps protect against hazards in heavy industrial work environments.

#### **Features**

- CE certified
- · Anti-static footwear
- Energy Absorbing Seat Region
- 100% Waterproof to keep feet dry
- SRA Slip resistant outsole to prevent slips and trips on ceramic surfaces
- Fuel and oil resistant outsole
- Integrated superior metatarsal protection for heavy duty industries
- Cold insulation