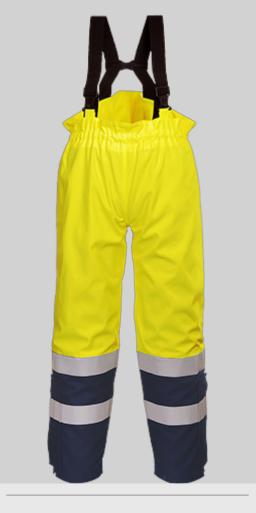

## FR78 - Bizflame Multi Arc Hi-Vis Trouser

**Collection:** Bizflame Multi **Range:** Flame Resistant

**Shell Fabric:** Bizflame Multi Rain: 80% Cotton, 19% Polyester, 1% Antistatic Carbon Fibre, two-layer PTFE lamination, PU Coated,

Fluorocarbon Finish 380g Lining Fabric: 100% Cotton Flame

Resistant Lining 170g

This comfortable trouser provides optimum protection in multi-risk environments. Elasticated braces allow maximum ease of movement during the working day. Ideal in combination with FR79 Parka.

#### **Features**

- CE-CAT III
- Flame resistant treated waterproof fabric prevents water penetration
- Protects against radiant and convective heat
- Certified protection against molten metal splash
- Anti-static
- · Sew on flame resistant industrial wash tape
- Breathable fabric to draw moisture away from the body keeping the wearer cool, dry and comfortable
- FR cotton lined for added warmth and comfort
- · Zipped ankles for easy fitting over work boots
- Taped seams to provide additional protection