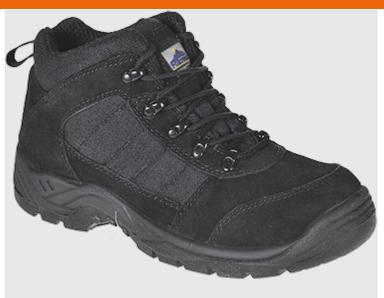

## **Product information**

S1P Trouper boot in a workwear classic colour of black with breathable inner lining and closed eyelets. Steel toecap and midsole keep you safe.

Black

EU/UK/USA Euro 36-48, UK 3-13, US 4-14