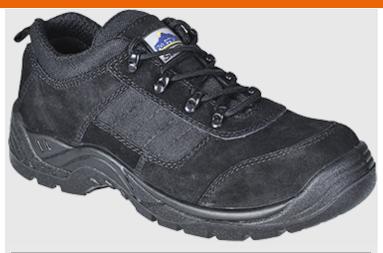

## FT64 - Steelite Trouper Shoe S1P

**Collection:** Steelite<sup>™</sup> Work

Range: Footwear

Material Upper: Cow Suede Leather

Material Outsole: PU/PU

**Reference:** F12 **Outer Carton:** 12

Strong and flexible, the Trouper shoe is ideal for long hours of wear. Steel toecap and midsole, oil resistant and energy absorbing seat region. Outstanding comfort with classic black styling.

## **Features**

- CE certified
- · Protective steel toecap
- Steel midsole
- · Anti-static footwear
- Energy Absorbing Seat Region
- $\bullet$  SRC Slip resistant outsole to prevent slips and trips on ceramic and steel surfaces
- Fuel and oil resistant outsole
- Dual density sole unit
- Pierce resistant steel midsole