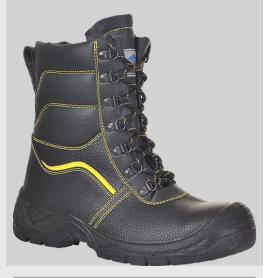

# FW05 - Steelite Fur Lined Protector Boot S3 CI

**Collection:** Steelite<sup>™</sup> Work

Range: Footwear

Material Upper: Split Leather Material Outsole: PU/TPU

**Reference:** F12

### **Product information**

High leg, fur lined version of our best selling safety boot. Suitable for use in cold working conditions.

ASTM F2413-18 EN ISO 20345