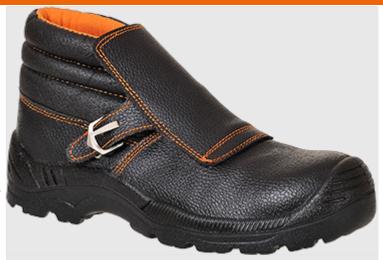

# FW07 - Portwest Compositelite Welders Boot S3 HRO

Collection: CompositeLite Work Range: Footwear Material Upper: Split Leather Material Outsole: PU/Rubber Reference: F01 Outer Carton: 12

## **Product information**

Designed for welders with a protective leather flap to guard against sparks, a quick release buckle and 300°C HRO PU/Rubber outsole. Stitched with fire resistant thread, composite toecap and midsole.