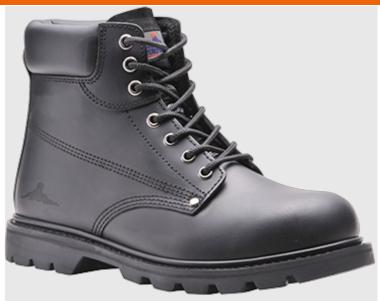

### FW16 - Steelite Welted Safety Boot SBP

HRO
Collection: Steelite<sup>™</sup> Work
Range: Footwear
Material Upper: Split Leather
Material Outsole: Rubber
Reference: F07
Outer Carton: 10

#### **Product information**

Welted Safety Boots with steel toecap and steel midsole. Padded collar and breathable lining for maximum comfort and durability. Heat and slip resistant outsole.

#### **Features**

- CE certified
- Protective steel toecap
- Steel midsole
- $\bullet\,$  SRA Slip resistant outsole to prevent slips and trips on ceramic surfaces
- Heat resistant outsole 300°C
- Fuel and oil resistant outsole
- Protective steel toecap
- Puncture resistant steel midsole
- Mono density sole unit
- Pierce resistant steel midsole
  - Black