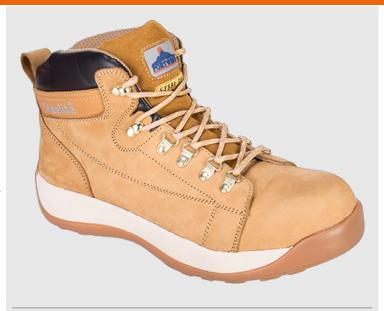

# FW31 - Steelite Mid Cut Nubuck Boot SB HRO

**Collection:** Steelite<sup>™</sup> Work

Range: Footwear

Material Upper: Full-Grain Nubuck Leather

Material Outsole: Phylon/Rubber

**Reference:** F08 **Box Quantity:** 10

## **Product information**

Mid Cut Nubuck Boot with durable rubber outsole. High wicking breathable mesh liner for extra comfort.

### **Features**

- · CE certified
- Protective steel toecap
- SRA Slip resistant outsole to prevent slips and trips on ceramic surfaces
- Heat resistant outsole 300°C
- Fuel and oil resistant outsole
- · Dual density sole unit
- Full grain leather
- Protective steel toecap
- Slip, fuel and oil resistant rubber outsole