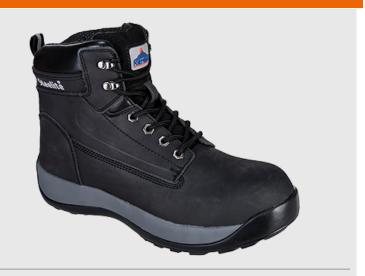

## FW32 - Steelite Constructo Nubuck Boot S3 HRO

**Collection:** Steelite<sup>™</sup> Work

Range: Footwear

Material Upper: Full-Grain Nubuck Leather

Material Outsole: Phylon/Rubber

**Reference:** F08 **Box Quantity:** 10

Stylish design with full safety specification. Steel toecap and steel midsole with S3 Nubuck Full Grain water resistant leather and  $300^{\circ}$ C HRO rubber outsole

#### **Features**

- CE certified
- Protective steel toecap
- Steel midsole
- Anti-static footwear
- $\bullet \ Energy \ Absorbing \ Seat \ Region$
- $\bullet$  Water resistant upper to prevent water penetration
- SRA Slip resistant outsole to prevent slips and trips on ceramic surfaces
- Heat resistant outsole 300°C
- Fuel and oil resistant outsole
- Dual density sole unit