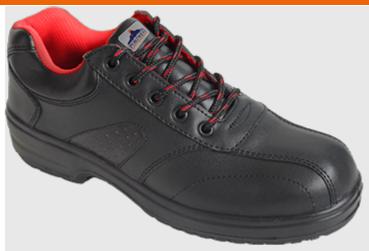

# FW41 - Steelite Ladies Safety Shoe S1

Collection: Steelite<sup>™</sup> Ladies Range: Footwear Material Upper: Split Leather Material Outsole: PU/PU Reference: F41 Outer Carton: 12

# **Product information**

This ladies shoe offers S1 protection and ensures maximum comfort for the wearer even when worn for long durations.

#### **Steelite™ Ladies**

Stylish design and slim line last offers superb comfort, fit and stability for long durations of wear. The protective steel components will keep your feet safe.

## Features

- CE certified
- Protective steel toecap
- Anti-static footwear
- Energy Absorbing Seat Region
- $\bullet\,$  SRC Slip resistant outsole to prevent slips and trips on ceramic and steel surfaces
- Fuel and oil resistant outsole
- Dual density sole unit
- SRA Slip resistant outsole to prevent slips and trips on ceramic surfaces