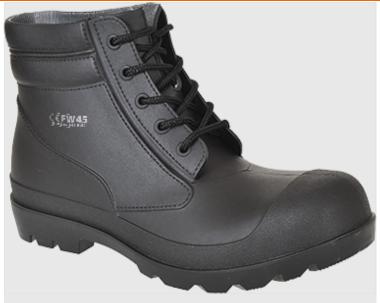

# FW45 - PVC Boot S5

**Collection:** Portwest<sup>™</sup> Work

Range: Footwear Material Upper: PVC Material Outsole: PVC

**Reference:** F44 **Outer Carton:** 12

## **Product information**

The S5 PVC lace up boot is fully waterproof and lightweight. Clever features include a slip resistant and oil resistant outsole and a bellows tongue to provide ultimate protection in harsh climates.

#### **Features**

- CE certified
- · Protective steel toecap
- Steel midsole
- Anti-static footwear
- Energy Absorbing Seat Region
- 100% Waterproof to keep feet dry
- $\bullet$  SRA Slip resistant outsole to prevent slips and trips on ceramic surfaces
- · Fuel and oil resistant outsole
- Pierce resistant steel midsole