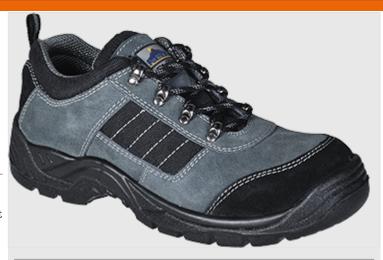

### FW64 - Steelite Trekker Shoe S1P

**Collection:** Steelite<sup>™</sup> Work

Range: Footwear

Material Upper: Cow Suede Leather

Material Outsole: PU/PU

**Reference:** F12 **Outer Carton:** 12

Breathable, strong and flexible style. Steel toecap, midsole and oil resistant outsole will give you peace of mind when working.

## **Features**

- CE certified
- Protective steel toecap
- Steel midsole
- Anti-static footwear
- Energy Absorbing Seat Region
- $\bullet$  SRC Slip resistant outsole to prevent slips and trips on ceramic and steel surfaces
- Fuel and oil resistant outsole
- Dual density sole unit
- Protective steel toecap
- Puncture resistant steel midsole