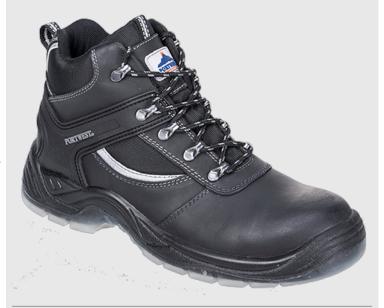

### FW69 - Steelite Mustang Boot S3

**Collection:** Steelite<sup>™</sup> Ultra

Range: Footwear

Material Upper: Crazy Horse Leather

Material Outsole: PU/TPU

**Reference:** F12 **Box Quantity:** 10

#### **Product information**

Designed for comfort, safety and reliability. The Mustang boot has full S3 protection with a 360 degree rubber external chassis system for maximum ankle support.

#### **Features**

- CE certified
- Protective steel toecap
- · Steel midsole
- Anti-static footwear
- Energy Absorbing Seat Region
- Water resistant upper to prevent water penetration
- $\bullet$  SRC Slip resistant outsole to prevent slips and trips on ceramic and steel surfaces
- Fuel and oil resistant outsole
- · Dual density sole unit
- Full grain leather