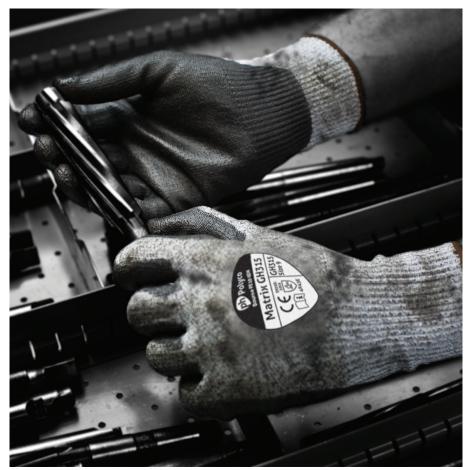

## Matrix<sup>®</sup> GH315

Seamless knitted high cut resistant glove with a polyurethane palm coating

## **Features**

Offers excellent abrasion, cut and tear resistance

**Polyurethane** palm coating provides a good grip for safer handling in wet and dry conditions

## Packing

12 pairs per polybag144 pairs per case

**Close** fitting for maximum dexterity **Elasticated** knitted wrist for a secure fit

| Code   | GH315      |
|--------|------------|
| Colour | Grey/Black |
| Sizes  | 6-11       |