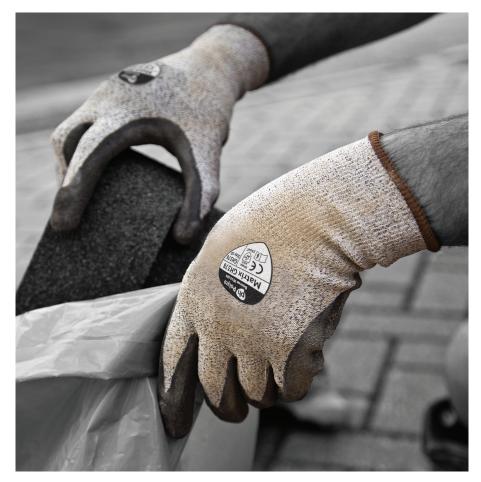

## Matrix<sup>®</sup> GH378

Lightweight seamless knitted liner with a crinkle latex palm coating

## **Features**

**Protection:** Lightweight liner provides excellent cut and tear resistance

**Grip:** Crinkle latex palm coating provides good grip in both wet and dry conditions for safe and secure handling

## Packing

12 pairs per polybag 120 pairs per case

**Dexterity:** Close fitting for maximum dexterity

Knit Wrist: Elasticated knitted wrist provides a secure fit and keeps hands free from dust and debris