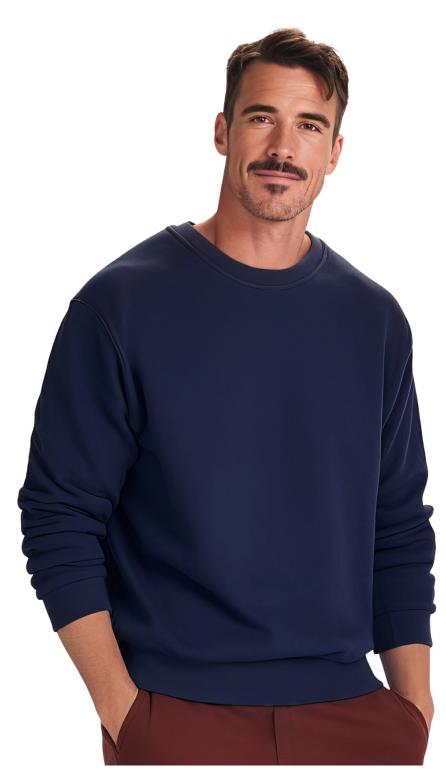

#### **GR21 Eco Sweatshirt**

#### Specification

- Super Soft Luxurious Feel Fabric
- 50% Recycled Polyester 30% Recycled Cotton 20% Organic Cotton (Charcoal 55% Recycled Polyester 27% Recycled Cotton 18% Organic Cotton)
- Reactive Dyed
- Set in Sleeve
- Brushed Effect for Superior Comfort and Look
- Twin Needle Stitching at Neck, Shoulders, Armholes and Sleeves
- Lycra Ribbed Cuffs, Welt and Neck