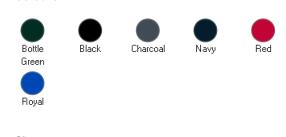

# uneek



#### **GR21 Eco Sweatshirt**

## 

#### Specification

- Super Soft Luxurious Feel Fabric
- 50% Recycled Polyester 30% Recycled Cotton 20% Organic Cotton (Charcoal 55% Recycled Polyester 27% Recycled Cotton 18% Organic Cotton)
- Reactive Dyed
- Set in Sleeve
- Brushed Effect for Superior Comfort and Look
- Twin Needle Stitching at Neck, Shoulders, Armholes and Sleeves
- Lycra Ribbed Cuffs, Welt and Neck

#### Colours



#### Sizes

| XS  | S   | M   | L   | XL  |
|-----|-----|-----|-----|-----|
|     |     |     |     |     |
| 2XL | 3XL | 4XL | 5XL | 6XL |

### Size Guide

| Size                | XS    | S      | M       | L       | XL      | 2XL     | 3XL     | 4XL       | 5XL       | 6XL       |
|---------------------|-------|--------|---------|---------|---------|---------|---------|-----------|-----------|-----------|
| Chest to fit (Inch) | 36-38 | 38-40  | 40-42   | 42-44   | 44-46   | 46-48   | 50-52   | 52-54     | 54-56     | 58-60     |
| Chest to fit (cm)   | 91-96 | 96-101 | 101-107 | 107-112 | 112-117 | 117-122 | 122-132 | 132 - 137 | 137 - 142 | 147 - 152 |

| International conversion                             |       |       |       |       |       |       |       |       |       |