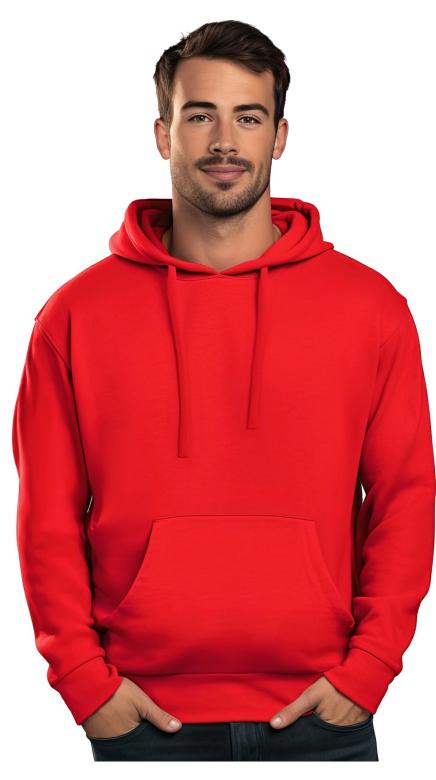

## GR51 Eco Hoodie

## Specification

- Super Soft Luxurious Feel Fabric
- 50% Recycled Polyester 30% Recycled Cotton 20% Organic Cotton (Charcoal 55% Recycled Polyester 27% Recycled Cotton 18% Organic Cotton)
- Reactive Dyed
- Taped Neck
- Twin Needle Stitching
- Brushed Effect for Superior Comfort & Look
- Lycra Ribbed Cuffs & Welt
- Front Pouch Pocket
- Double Fabric Hood
- Self Coloured Cord

3XL

Smart Contemporary Fit