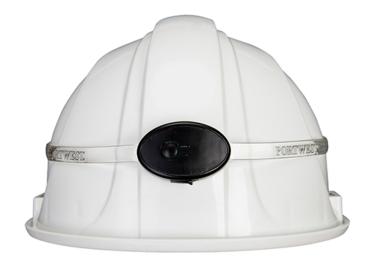

# HV14 - 360° Illuminating Helmet Band

Light

Collection: Torch Range: Lighting Materials: ABS, PVC

: 36

**Outer Carton:** 72

The 360° Illuminating Helmet Band has been developed for site awareness while working at night. The light illuminated band wraps around the circumference of any helmet providing 360° visibility to the wearer. Easily removable and attachable with strong adhesive hook and loop pad. USB Rechargeable via Micro USB cable, each Illuminated band lasts for 6 hours.

### **Features**

- · Adhesive backing to attach housing to helmets
- Flexible fibre optic cable
- Run time 6 hours
- USB rechargeable li-ion battery
- Function high flash-low flash-solid
- CE certified
- Retail box which aids presentation for retail sales