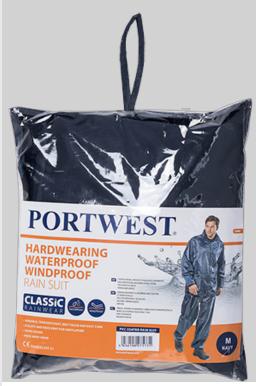

# L440 - Essentials Rainsuit (2 Piece Suit)

**Collection:** Classic Rainwear **Range:** All Weather Protection

Shell Fabric: 100% Polyester, 190T,

PVC coated 190g

### **Product information**

The Essentials Rainsuit offers excellent waterproof protection in one convenient set. This great value lightweight classic suit is a must have with its taped seams. Features include 2 pockets at front of Jacket and 2 side access pockets in the trouser, with a pack-away adjustable hood and a back vent for ventilation. The Jacket also has inner elasticated cuffs to prevent water entry and the trouser has a fully elasticated waistband and stud adjustable hem for an easy wear. This suit comes packaged together in one bag that is ideal for retail.

#### **Features**

- Lightweight, waterproof fabric with taped seams prevents water penetration
- Vented back yoke and eyelets for added breathability and comfort
- Front zip opening for easy access
- Elasticated cuffs for a secure fit
- Fully elasticated waistband for ultimate wearer comfort
- Stud adjustable hems for a secure fit
- Jacket and trouser set for convenience
- Retail bag which aids presentation for retail sales
- Waterproof with taped seams preventing water penetration
- Extremely water resistant fabric finish, water beads away from fabric surface
- ullet 2 pockets for secure storage