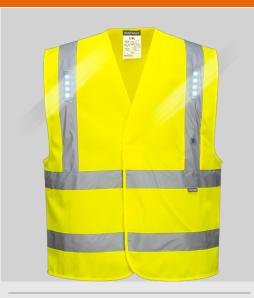

#### **Product information**

Combining innovative integrated LED lights with high visibility material and HiVisTex reflective tape, this vest offers excellent visibility in all lighting conditions.

#### **LED**

The Portwest LED High Visibility collection uses innovative integrated and compatible LEDs to offer enhanced visibility. The bright fluorescent fabric combined with HiVisTex retro reflective tape and LED lights offer the highest level of visible protection in low light conditions.

#### **Features**

- · Reflective tape for increased visibility
- Built in LED lights for maximum visibility in low to no light environments
- Hook and loop closure for easy access
- Generous fit for wearer comfort
- Complies with EN ISO 20471 standard
- Complies with RIS 3279-TOM for rail industry (orange only)
- CE certified