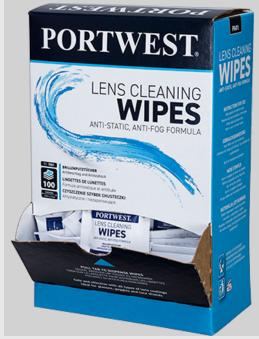

### Product information

The Lens Cleaning Wipes come in a handy dispenser box which is pre assembled for immediate use. Dispenser size 5"x 8" (13x20cm) and holds 100 individually packaged Lens Cleaning Wipes.