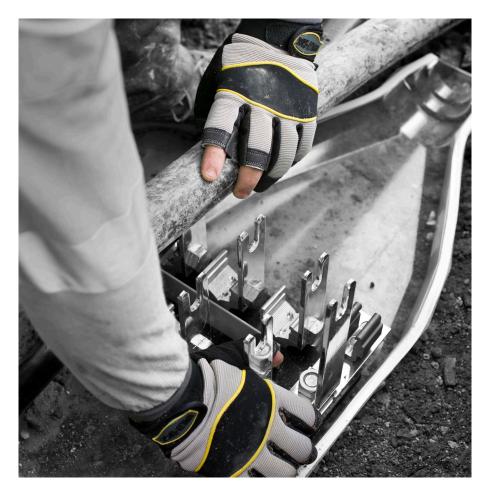

## Multi-Task 3<sup>™</sup>

Blend of synthetic leathers with PVC reinforced fingertips, inner palm and three open fingers

## **Features**

Flexible: Close fitting design ensures maximum user dexterity and touch screen functionality

Comfortable: Combination of materials offers excellent in-use comfort

## Sectors:

• Construction & Utility • Engineering and Manufacturing • Waste Management and Local authority

Fit: Adjustable Velcro wrist strap for a secure fit

| Code   | MT3        |
|--------|------------|
| Colour | Black/Grey |
| Sizes  | 7-11       |

For further technical information, please contact Customer Services on 033 3320 8550 or the Technical team on 033 3320 8555