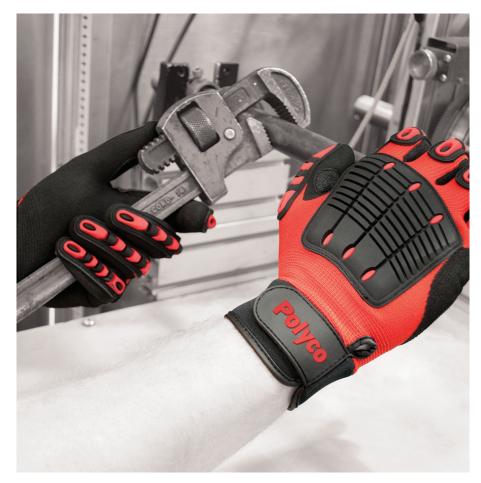

MTE

**Reusable Gloves** 

## Multi-Task E<sup>™</sup>

Seamless knitted nylon liner with a nitrile palm coating

## Features

**Reinforced Crotch:** Nitrile reinforcement between the thumb and forefinger offers additional protection in an area that is highly susceptible to wear and tear

## Packing

pair per paper band
pairs per bundle band
pairs per case

**Grip:** The highly flexible nitrile coating has a slightly roughened finish which improves handling performance, particularly in light oil applications