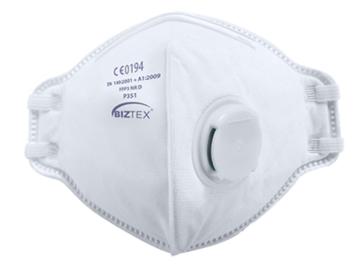

## P351 - FFP3 Valved Dolomite Fold Flat

Respirator Collection: Disposable Mask FFP3 Range: Disposable Masks Inner Pack: 20 Outer Carton: 600

## **Product information**

Improved with DOLOMITE optional clogging test. Comfort: Vertical Flat Folded, each mask inside individual polybag for easier storage. Exhalation valve for lighter breathing resistance. Adjustable nose clip for optimised fit.

#### **Disposable Mask FFP3**

Disposable mask FFP3 level, protects against solid and liquid particles of high toxicity. Minimal % of filtration 99%. Protects up to 20 times the TLV (Assigned Protection Factor for FFP3 masks). Examples of applications: Sanding of hard wood (beech, oak) / treatment of wood using copper, chrome or arsenic based products / impact stripping of paint / sanding of cement. Our Biztex brand ensures exceptional quality and performance across our full range of disposable masks.

#### • CE-CAT III

- Dolomite optional clogging test (D) to provide more comfortable breathing and longer lasting performance of filtration
- Flexible shape which allows the mask to be folded flat
- High performance exhalation valve to reduce heat and provide comfort when used in hot and humid conditions
- Ultrasound welded elastic straps
- Ideal for all day use
- Individually wrapped inside hygienic polybag
- Individually packed for vending machines
- Retail box which aids presentation for retail sales