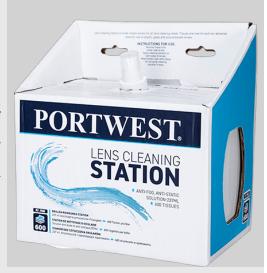

### **PA02 - Lens Cleaning Station**

Collection: Eye Protection

Accessories Range: PPE

#### **Product information**

Lens Cleaning Station provide instant access for all lens cleaning needs. Tissues are low-lint and non-abrasive. Good for use on plastic, glass and polycarbonate lenses.