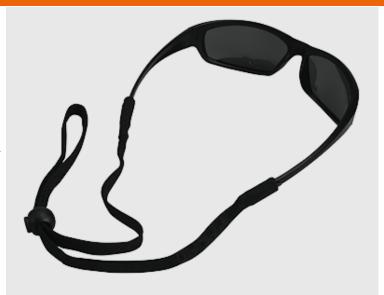

### PA30 - Spectacle Cord

**Collection:** Eye Protection Accessories

Range: Eye Protection

Materials: 90% Nylon, 10% Rubber

Inner Pack: 100 Outer Carton: 2000

#### **Product information**

Elasticated cord which adjusts to wearer's preference. Universal holder to fit a large variety of spectacles temples.