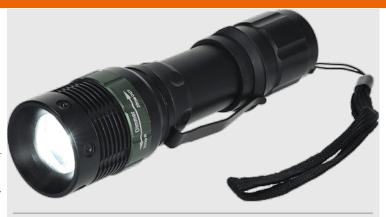

# PA54 - Tactical Torch

Collection: Torch
Range: Lighting
Materials: Aluminium

Inner Pack: 6
Outer Carton: 72

Strong and durable precision engineered aluminium shell torch, uses new CREE technology which is up to 10 times brighter than current L.E.D bulbs. Telescopic zoom allows focus from flood to spot light settings. Hand strap included. Rubber button is ergonomically designed to be used even when wearing gloves. This light also comes with a useful belt clip.

## **Features**

- Brightness 180 lumens
- Beam distance 300m (high), 150m (medium)
- Run time 8 hours
- Function high-medium-flash
- Batteries included AAA x 3
- · Wrist strap for secure handling
- $\bullet$  Handy belt clip for easy transportation
- Retail box which aids presentation for retail sales
- CE certified