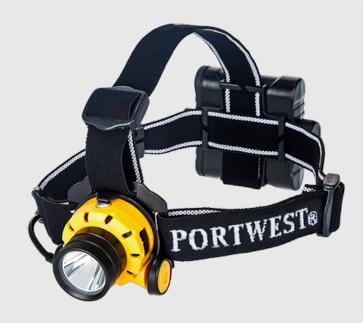

### PA64 - Portwest Ultra Power Head Light

**Collection:** Torch **Range:** Lighting **Materials:** Aluminium, ABS, Polyester **Inner Pack:** 6 **Outer Carton:** 48

#### **Product information**

The Ultra Power Head Light uses cutting edge design and technology to give you excellent performance and reliability.

#### **Features**

- Brightness 500 Lumens
- Function High-Medium-Low-Flash-SOS
- Beam Distance 150m (high), 80m (medium), 40m (low)
- Run time 2 hours
- Batteries Included AA x 4
- Tilt control for different working positions
- Retail tag which aids presentation for retail sales
- CE certified

#### **Colours**

Yellow/Black

Range One Size -