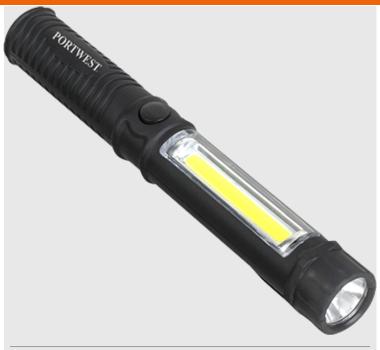

# PA65 - Inspection Flashlight

Collection: Torch Range: Lighting Materials: ABS Inner Pack: 20 Outer Carton: 120

### **Product information**

Brightness: 150/40 LumensBeam Distance: 10m (side light), 20m (top light)Run time: 4/10 HoursBatteries: Included AAA x 3Function: Inspection flashlightMagnetic base, rubberized body for grip with clip for hands free inspectionCompact but extremely powerful and useful lighting

## **Features**

- Brightness 150/40 Lumens
- $\bullet$  Run time 4/10 hours
- Batteries included AAA x 3
- ullet Beam Distance 10m (side light), 20m (top light)
- · Durable and practical with rubberised coating
- Handy belt clip for easy transportation
- Magnetic
- Retail box which aids presentation for retail sales
- CE certified