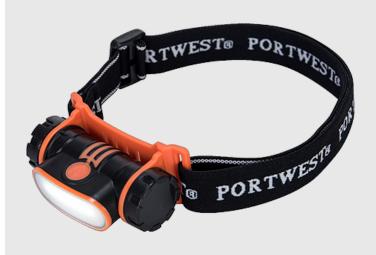

## PA70 - USB Rechargeable LED Head Light

Collection: Torch Range: Lighting Materials: ABS Outer Carton: 120

### **Product information**

This USB rechargeable head light has multiple light settings, tilt control and a soft adjustable strap making it comfortable to wear. This light is rated to IPX4, making it wind and water resistant and perfect for all weather conditions.

#### **Features**

- Brightness 150 lumens
- · Run time 4 hours
- USB rechargeable
- Recharge time 5 hours
- Micro USB charging cable included
- Impact and water resistant
- Retail box which aids presentation for retail sales
- CE certified