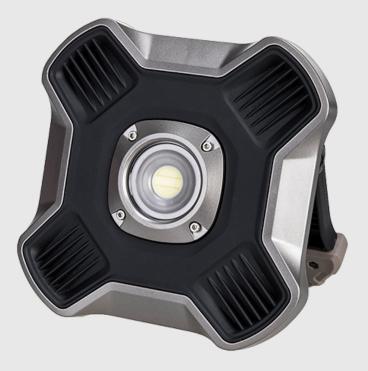

### **Product information**

Swivel stand base can rotate 180°. Durable aluminium housing.Power bank function can be charged using a mobile phone. Power display function intelligently detects the charging status and the remaining power.USB charging cord and AC/DC Adaptor included

## **Features**

- Brightness 2600 lumens
- Run time 1 hour high, 5 hours low
- USB rechargeable
- Recharge time 6 hours
- Function high to low with 5 settings
- Power bank capacity 4000mAh
- USB charging cord and AC/DC Adaptor included
- CE certified
- Retail box which aids presentation for retail sales