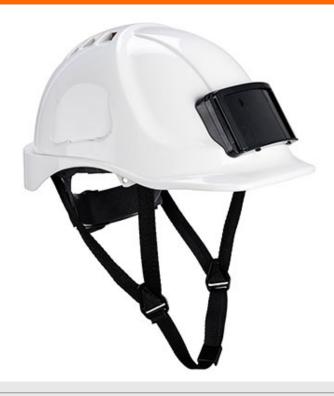

#### **Product information**

The Endurance Badge Holder Helmet is modelled on our best-selling PS55 Endurance Helmet. Innovative additional features include a badge holder which is ultra-sound welded onto the ABS helmet shell. Made from flame resistant polycarbonate, the badge holder has a slide opening for easy and secure storage of badges. Ideal for identification, wearer information and site access by an electronic badge. 4-point chin strap included and vented for extra air-flow.

#### **Features**

- Vented helmet shell to allow air circulation cooling the wearer's head
- Badge holder for easy clipping of your ID card
- Instant user/wearer recognition
- Information is held securely
- 6-point textile suspension harness for enhanced wearer comfort and safety
- Compatible with PW47 and PS47 clip-on ear muff
- Compatible with PS58 helmet visor holder
- $\bullet$  Size adjustable headband via wheel ratchet system
- · Chin strap included
- $\bullet$  Up to 7 years lifetime from manufacturing date (as long as undamaged)
- Lateral deformation