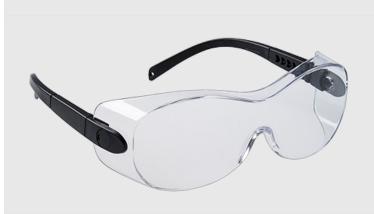

### **PS30 - Portwest Over-Spectacle**

**Collection:** Eye Protection

Range: PPE

Materials: Polycarbonate, Nylon

**Box Quantity: 300** 

#### **Product information**

PS30 is an ultra-lightweight spectacle, designed to be worn over prescription glasses. Its wide panoramic lens with moulded side shields and brow guard offers a superior protection to the wearer. The adjustable and extendable arms ensure a comfortable and secure fitted.

#### **Features**

- CE certified
- $\bullet$  Can be adapted to be used over prescription glasses
- Excellent side protection
- Anti-scratch coating for added durability
- Adjustable length for a secure and comfortable fit
- Adjustable angle allowing for better fit
- Lightweight and comfortable
- Individually packed for vending machines
- Retail bag which aids presentation for retail sales

#### **Colours**

|                             | Range |
|-----------------------------|-------|
| Clear Lens, Black<br>Temple | -     |