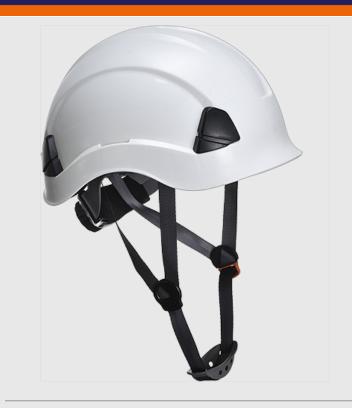

### **PS53 - Height Endurance Helmet**

Collection: Head Protection

Range: PPE Materials: ABS Box Quantity: 20

#### **Product information**

Designed to be specially used for working at heights. Light, comfortable and compact with a short peak. ABS shell, textile comfort harness 6 points, wheel ratchet adjustment, size 52-63cm. Improved technical sweat band and 4 points chin strap (Y style) with soft rubber chin protector included.

#### **Features**

- CE-CAT III
- Light and robust
- · Specially designed for working at height
- Electrical insulation up to 1000Vac or 1500Vdc (EN 50365)
- 6 points textile harness
- $\bullet$  Wheel ratchet size adjustment for easy fitting
- Hi-Visibility colour for visibility in daylight
- Chin strap included
- Compatible with PW47 and PS47 Clip-On Ear Muff
- Compatible accessories available