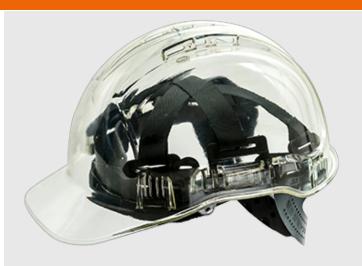

### PV50 - Peak View Hard Hat Vented

**Collection:** Head Protection

Range: PPE

Materials: 100% Polycarbonate

**Box Quantity: 20** 

#### **Product information**

Portwest exclusive design and Patented Model. Translucent shell to see through peak and sides: allows the wearer to look upwards without the need to tilt the head. Extra strong yet ultra lightweight Polycarbonate shell, offering UV rays protection. 6 points textile harness, adjustable size. Vented shell for extra air-flow.

#### **Features**

- · CE certified
- Portwest exclusive design and patented model
- Translucent shell to see through peak and sides
- $\bullet$  Extra strong yet ultra light weight Polycarbonate shell
- $\bullet$  Vented hard hat allowing a refreshing airflow around the head
- UV 400 stabilised
- 6 points textile harness
- · Buckle size adjustment for easy fitting
- Soft foam sweat band included
- Compatible accessories available