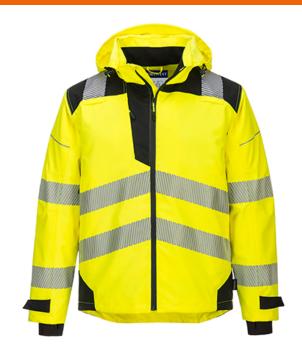

#### **Product information**

The PW3 Hi-Vis Extreme Rain Jacket is a highly waterproof and breathable jacket. Made from a durable 300D stretch oxford PU coated, stain resistant fabric, this jacket includes many outstanding features such as detachable ergonomically shaped hood, multiple pockets for secure storage, Ezee zip technology and underarm pit zips for enhanced breathability. Its contemporary design and modern sporty fit combines style with performance.

#### **PW3 High Visibility**

Portwest PW3 High Visibility is characterised by fresh dynamic designs, premium fabrics and a contemporary fit. Using advanced HiVisTex Pro retro reflective tape, the segmented heatseal tape flexes with movement. Certified to the latest international high visibility standards for complete protection.

#### **Features**

- Waterproof and breathable with taped seams to prevent water penetration
- Lightweight flexible HiVisTex Pro segmented reflective tape for increased visibility
- $\bullet$  Premium stain resistant finish repels oil, water and grime
- 5 pockets for ample storage
- Concealed phone pocket
- Internal pockets for safe storage
- Ezee zip allows for quick and easy fastening even when wearing work gloves
- $\bullet$  Hook and loop cuffs for a secure fit
- $\bullet$  Reflective trim for increased visibility and safety
- Twin-stitched seams for extra durability