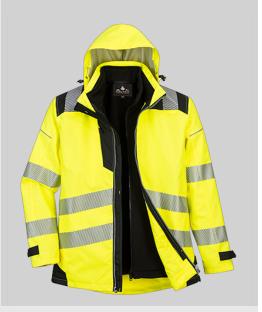

#### Jacket

**Collection:** PW3 High Visibility **Range:** PW3

**Shell Fabric:** 300D Industry: 100% Polyester, 300D Oxford Weave, PU Coated, Stain-Resistant Finish 190g **Lining Fabric:** 100% Polyester 60g

#### **Product information**

The PW3 3-in-1 jacket is an excellent choice for workers who value versatility and practicality. The jacket features a full class 3 high visibility waterproof jacket and a detachable zip sweatshirt which can be worn on its own. The brushed back interior traps warmth and keeps the wearer cosy while the durable 300D oxford weave outer material protects against wind and rain. Clever features include multiple storage options, Ezee zip, detachable hood and print access for customisation.

## Features

- Waterproof with taped seams preventing water penetration
- Lightweight flexible HiVisTex Pro segmented reflective tape for increased visibility
- Jacket can be worn three ways for multi use
- 7 pockets for ample storage
- Hook and loop cuffs for a secure fit
- Curved back hem for added protection
- Print access for corporate branding
- Detachable ID pocket
- CE certified
- Extremely water resistant fabric finish, water beads away from fabric surface