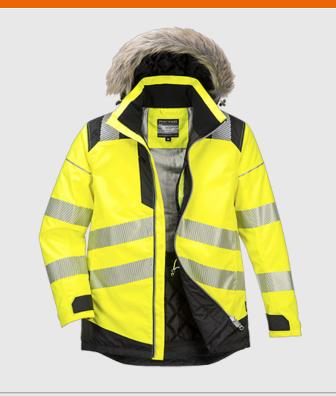

## PW369 - PW3 Hi-Vis Winter Parka Jacket

Collection: PW3 High Visibility

Range: PW3

Shell Fabric: 300D Industry: 100% Polyester, 300D Oxford

Weave, PU Coated, Stain-Resistant Finish 190g

Lining Fabric: 100% Polyester 60g

#### **Product information**

This thoughtfully designed insulated winter parka jacket combines durable 300D Oxford polyester fabric with a modern fit and stylish look. Ideal for extreme cold weather conditions, this jacket provides excellent thermal insulation with heavyweight Insulatex lining. Outstanding features include underarm zips for enhanced breathability, insulated hood with detachable fur trim and HiVisTex Pro reflective tape.

### **Features**

- 5 pockets for ample storage
- Insulatex heat reflective lining reflects heat back into the body ensuring maximum warmth and comfort
- Detachable quilt lined hood with optional faux fur trim to suit all weather conditions
- Quick dry knitted cuff for a snug and comfortable fit
- Internal zipped pocket provides safe and secure storage
- Underarm pit zips for enhanced breathability
- Detachable ID pocket
- Drawcord adjustable waist for a comfortable fit
- Drawcord hood and hem for a secure and comfortable fit
- Internal pockets for safe storage