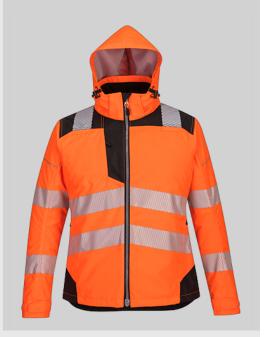

#### PW382 - PW3 Women's Winter Jacket

**Collection:** PW3 High Visibility **Range:** PW3

Shell Fabric: 300D Industry: 100% Polyester, 300D Oxford Weave, PU Coated, Stain-Resistant Finish 190g Lining Fabric: 100% Polyester 60g Filling Fabric: 100% Polyester Wadding 160g

#### **Product information**

Designed and tested by women, this stylish women's version of T400 will ensure you stand out from the crowd. Made from our renowned 300D Oxford PU coated durable stain resistant fabric, this jacket provides a comfortable and flattering fit. Clever design features include Insulatex heat reflective lining panel, multiple zipped pockets for secure storage and EZEE zip technology.

### Features

- Certified to EN ISO 20471 after 50x washes
- CE certified
- Waterproof with taped seams preventing water penetration
- Lightweight flexible HiVisTex Pro segmented reflective tape for increased visibility
- Ezee zip allows for quick and easy fastening even when wearing work gloves
- Quilt lined for thermal insulation
- Insulatex heat reflective lining reflects heat back into the body ensuring maximum warmth and comfort
- Detachable ID pocket
- Quick dry knitted cuff for a snug and comfortable fit
- \*Registered European Community Design