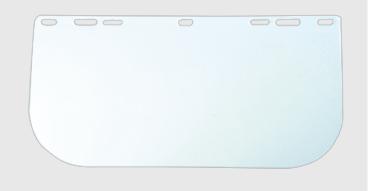

### PW92 - Replacement Clear Visor

**Collection:** Brow Guards **Range:** Eye Protection **Materials:** Polycarbonate

Inner Pack: 25 Outer Carton: 150

#### **Product information**

Replacement visor for PW90 and PW91. It also fits PW58.