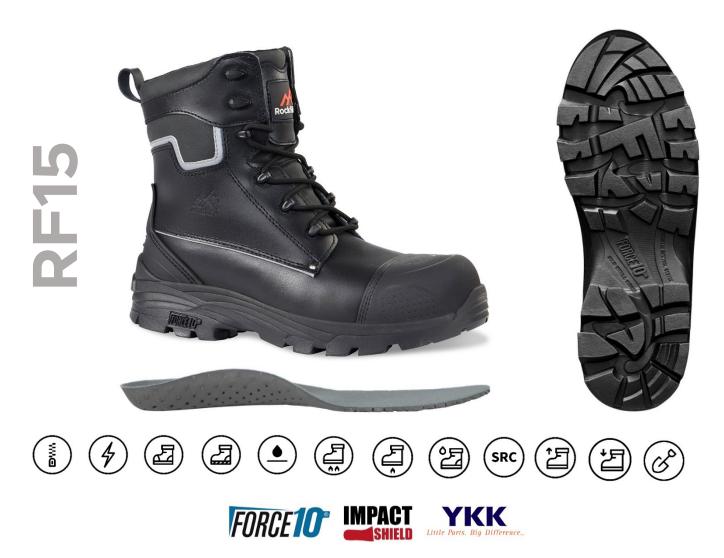

# STYLE REF: **RF15** STYLE NAME: **SHALE**

## SPECIFICATION: EN ISO 20345:2011 S3 HI CI HRO SRC | UK 3-15 (WHOLE SIZES) | COLOUR: BLACK

PROTECTIVE TOECAP AND MIDSOLE, SHALE IS HIGHLY ROBUST AND DEVELOPED WITH SPECIALIST DURABILITY MATERIALS INCLUDING FORCE10® COMPONENTS, IMPACT SHIELD M AND TPU ANKLE GUARD. IT FEATURES A NO. 8 YKK SIDE ZIP FOR CONVENIENCE.

#### **Upper Material**

Water repellent full grain black leather with no. 8 YKK side zip

#### **Protective Components**

Protective steel toecap and composite anti-penetration flexi-midsole

## Lining Materials

Moisture wicking breathable mesh fabric lining

### Scuff Cap and Outsole

FORCE10<sup>®</sup> scuff cap and solid nitrile rubber outsole - tested to extraordinary abrasion, heat and cold performance levels

# Footbed

Anti-fatigue EVA footbed with IMPACT SHIELD IM shock reducing internal digging plate

SUBJECT TO CHANGE WITHOUT PRIOR NOTICE: 01/05/2021