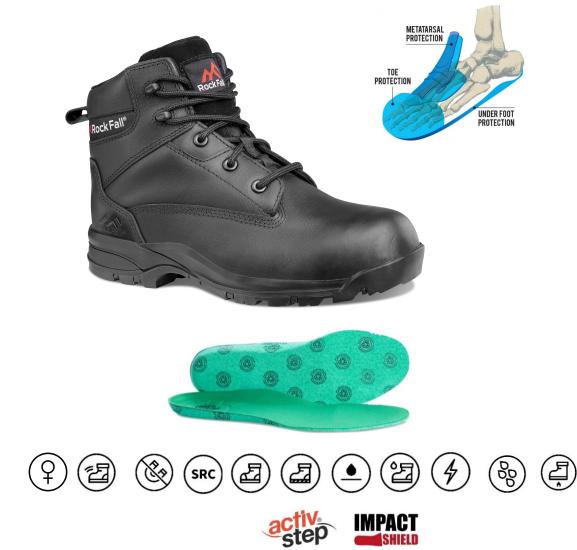

# STYLE REF: **RF3300** STYLE NAME**: IRIS**

INDUSTRY DEFINING SAFETY FOOTWEAR

SPECIFICATION: EN ISO 20345:2011 S3 HI HRO WR M SRC UK 3-8 (WHOLE SIZES) | COLOUR: BLACK

100% NON-METALLIC, WITH PROTECTIVE TOECAP, MIDSOLE AND INTERNAL METATARSAL GUARD, IRIS HAS BEEN CRAFTED SPECIFICALLY AROUND A WOMENS FOOT SHAPE TO GIVE A GENUINE WOMENS FIT. IT IS DEVELOPED WITH SPECIALIST DURABILITY MATERIALSS INCLUDING A SOLID NITRILE RUBBER OUTSOLE, AN ACTIVE-TEX® WATERPROOF MEMBRANE AND IMPACT SHIELD™ METATARSAL PROTECTION. CURRENTLY THE ONLY INTERNAL METATARSAL BOOT ON TH EMARKET DESIGNED EXCLUSIVELY FOR WOMEN.

## **Protective Components**

Protective fibreglass toecap, composite anti-penetration flexi-midsole and Impact Shield™

metatarsal guard

#### Outsole

Activ-Step<sup>®</sup> shock absorbing Nitrile Rubber outsole

# Footbed

Activ-Step Anti-fatigue recycled PU footbed

SUBJECT TO CHANGE WITHOUT PRIOR NOTICE