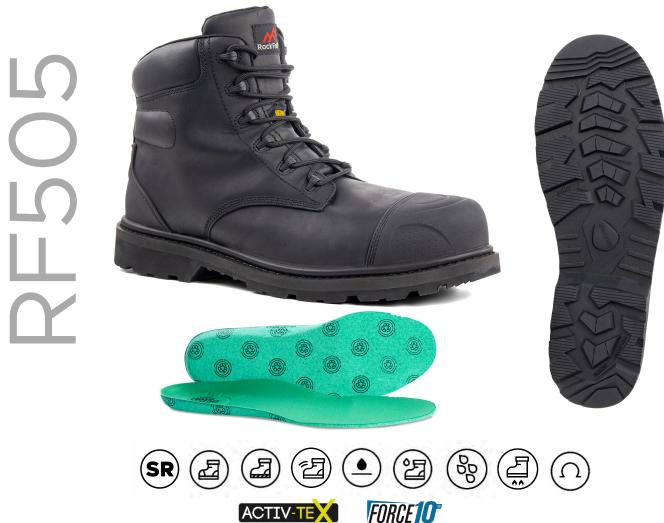

# STYLE REF: RF505 STYLE NAME: TALOS

SPECIFICATION: EN ISO 20345:2022 S7S HRO SC FO SR + EN61340 4-3:2018 ESD

SIZES: UK 17&18 (WHOLE SIZES) | COLOUR: BLACK

EXCLUSIVELY DEVELOPED ON A LAST AND OUTSOLE FOR UK SIZES 17 & 18, TALOS IS 100% NON-METALLIC WITH A PROTECTIVE TOE CAP AND MIDSOLE. DEVELOPED WITH SPECIALIST DURABLE MATERIALS INCLUDING FULL GRAIN LEATHER, A NITRILE RUBBER OUTSOLE, A FORCE 10 SCUFF CAP AND FEATURES RECYCLED LININGS AND FOOTBED

# **Upper materials**

Full grain Black Leather

## **Protective Features**

Composite toe cap and a PR insert tested to PS level

#### **Outsole**

Solid Nitrile Rubber

#### Lining

Made from 60%-100% recycled content, with an Activ-tex® breathable membrane

### **Footbed**

87% recycled pre-consumer foam and 100% recycled top sock

#### **Laces and Labels**

Made from 100% post consumer recycled polyester

SUBJECT TO CHANGE WITHOUT PRIOR NOTICE: 17/02/2024