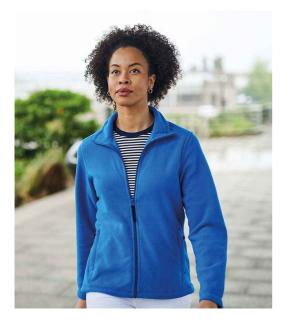

## **RG139** Regatta

Regatta Ladies Micro Fleece Jacket

Sizes:10 - 20Material:100% polyester 210 series Layerlite® micro fleece.Weight:210 gsm

## Features

- Unlined.
- Shaped fit.
- Taped neck.
- Full length zip.

- Two front zip pockets.
- Open cuffs.
- Open hem with adjustable drawcord.
- Cut out label.

| Black | Oxford Blue | Dark Navy | Seal Grey | Classic Red |  |
|-------|-------------|-----------|-----------|-------------|--|