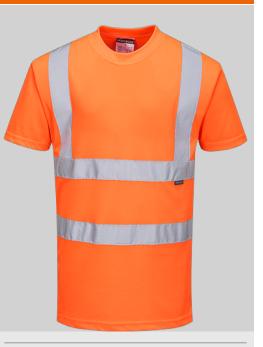

#### **RT23 - Hi-Vis T-Shirt RIS**

Collection: High Visibility Leisurewear Range Range: High Visibility Shell Fabric: 100% Polyester, Bird Eye Knit 150g

## Product information

Rail specification T-Shirt that combines high visibility protection and unbeatable comfort. Ideal for the summer months and indoor work, this T-Shirt is fully certified to RIS 3279.

### High Visibility Leisurewear Range

High visibility leisurewear garments are made from fluorescent, EN ISO 20471 certified, 100% polyester. The bird-eye knit construction ensures that it is lightweight, breathable and extremely comfortable to wear.