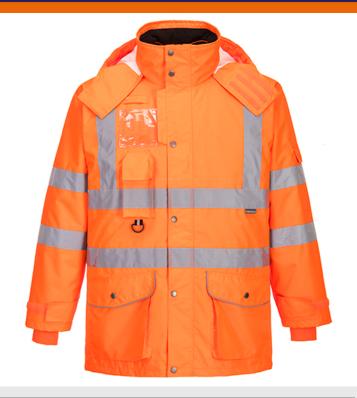

# RT27 - Hi-Vis 7-in-1 Traffic Jacket RIS

Collection: 300D Breathable High Visibility

Range: High Visibility

Shell Fabric: 100% Breathable Polyester, Oxford Weave,

Stain-Resistant Finish 190g

Lining Fabric: Outer Jacket: 100% Polyester Mesh

#### **Product information**

This highly innovative 7 in 1 jacket is adaptable for any situation. Waterproof and breathable to the highest EN Standards, the jacket has multiple features and benefits such as ample storage space, a concealed hood and a fleece lined collar.

#### **Features**

- CE certified
- Waterproof and breathable with taped seams to prevent water penetration
- Extremely water resistant fabric finish, water beads away from fabric surface
- · Reflective tape for increased visibility
- $\bullet$  Jacket can be worn seven ways for multi use
- Detachable inner reversible jacket for added versatility
- Two-way zip for quick and easy access
- 13 pockets for ample storage
- Concealed mobile phone pocket
- Handwarmer pockets