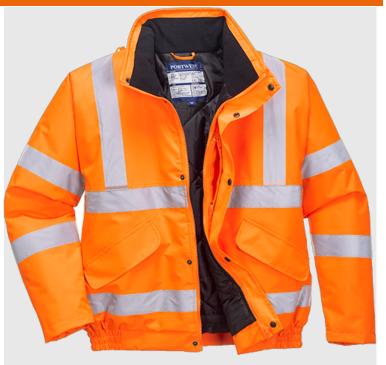

# RT32 - Hi-Vis Bomber Jacket RIS

Collection: 300D Industry High Visibility

Range: High Visibility

Shell Fabric: 300D Industry: 100% Polyester, 300D Oxford

Weave with a stain resistant finish, PU Coated 190g

### **Product information**

Completely padded and lined, the RT32 offers great freedom of movement and is combined with all our usual safety and weatherproofing functions. Fully certified to RIS 3279 for use on railways or similar environments.

#### **Features**

- · CE certified
- Waterproof with taped seams preventing water penetration
- $\bullet$  Reflective tape for increased visibility
- Fully lined and padded to trap the heat and increase warmth
- 4 pockets for ample storage
- Concealed phone pocket
- Internal chest pocket
- Two-way zip for quick and easy access
- Storm flap front to protect against the elements
- Concealed detachable hood