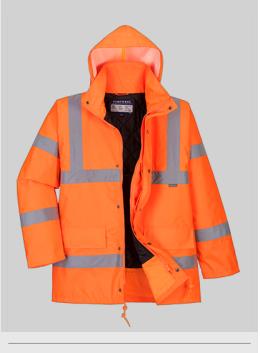

# RT34 - Hi-Vis Breathable Jacket RIS

**Collection:** 300D Breathable High Visibility

Range: High Visibility

**Shell Fabric:** 300D Breathable: 100% Polyester, 300D Oxford Weave, PU Coated, Breathable, Stain-Resistant Finish 190g

# **Product information**

This breathable waterproof jacket is also certified to the most up to date coldstore standards making it ideal for colder working environments.

#### Features

- CE certified
- Waterproof and breathable with taped seams to prevent water penetration
- Reflective tape for increased visibility
- Fully lined and padded to trap the heat and increase warmth
- 4 pockets for ample storage
- Concealed mobile phone pocket
- Internal chest pocket
- Two-way zip for quick and easy access
- Storm flap front to protect against the elements
- Concealed detachable hood